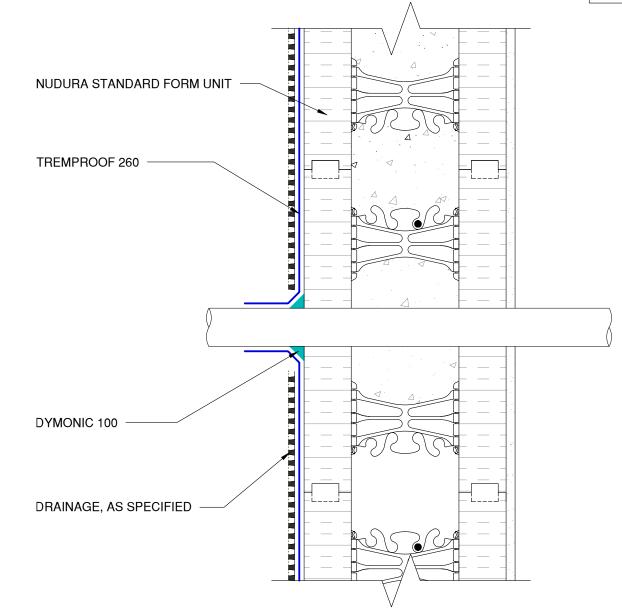

## NOTE: SPECIFIC INFORMATION REQUIRED FOR COMPLIANCE WITH LOCAL CODES IS THE RESPONSIBILITY OF THE DESIGNER

|                                                             | Project:                                              |               |                         |            |                 | File Name: |
|-------------------------------------------------------------|-------------------------------------------------------|---------------|-------------------------|------------|-----------------|------------|
|                                                             | Detail: Light Commerical Below Grade Penetration      |               |                         |            |                 | LC-BG-P-01 |
| 3735 Green Road, Beachwood, OH 44122<br>Phone: 866-209-2404 | This detail is intended for conceptual purposes only. | Drawn by: KAB | Checked by: KS/RW/JS/CB | Scale: NTS | Date: 12/1/2020 |            |