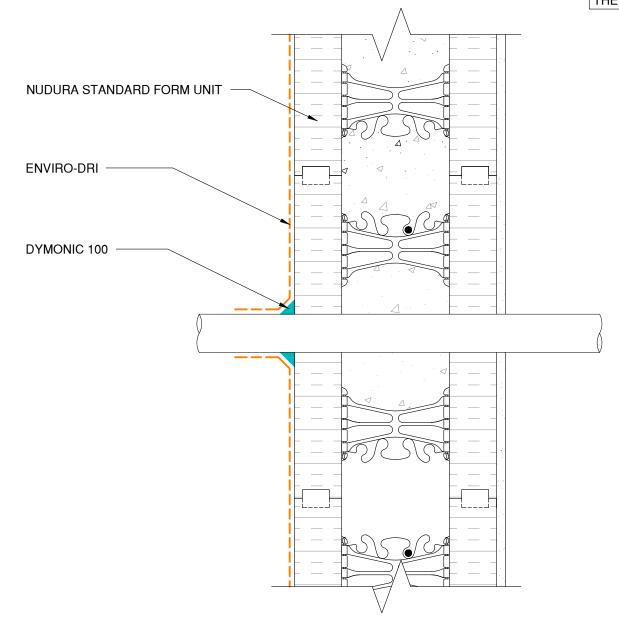

## NOTE: SPECIFIC INFORMATION REQUIRED FOR COMPLIANCE WITH LOCAL CODES IS THE RESPONSIBILITY OF THE DESIGNER

|                                                              | Project:                                              |               |                         |            |                 | File Name: |
|--------------------------------------------------------------|-------------------------------------------------------|---------------|-------------------------|------------|-----------------|------------|
| <b>I TREMCU</b>                                              | Detail: Residential Above Grade Penetration           |               |                         |            |                 | R-AG-P-01  |
| 3735 Green Road, Beachwood, OH 44122<br>Phone : 866-209-2404 | This detail is intended for conceptual purposes only. | Drawn by: KAB | Checked by: KS/RW/JS/CB | Scale: NTS | Date: 12/1/2020 |            |