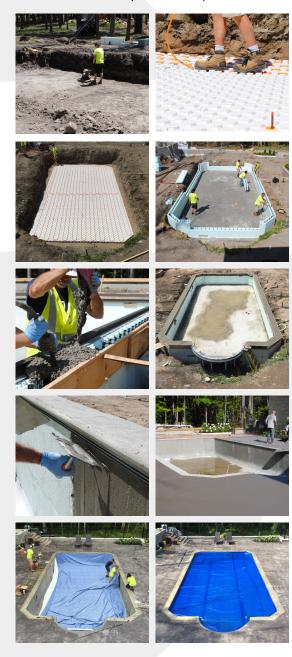

## **ICF POOLS**

Nudura Insulated Concrete Forms can be used for much more than just building an energy efficient dream home!

## An Innovative & Proven Alternative

Nudura Insulated Concrete Forms (ICF) can be used for much more than just building an energy efficient dream home! In-ground swimming pools are a common and growing application where using ICFs can improve the finished product. ICFs provide superior insulation and strength, thereby reducing energy costs and increasing longevity. An ICF pool can be custom made to suit any design.

Using Nudura ICFs for swimming pools can add to greater long-term costs savings. Swimming pools can lose much of their temperature through the sides and bottom, building with insulated concrete forms will greatly reduce this heat loss.

ICFs reduce labor and provide versatility with design. For builders, the unique design capabilities and fast assembly result in a beautiful swimming pool with the benefits of Nudura ICFs!

## Features & Benefits

- Superior strength and safety
- Speed of construction
- Ease of handling
- Industry's largest standard form on the market (8ft (2438mm))
- Suitable for use in custom designed pools
- No heavy construction equipment needed for delivery, lifting, cutting or installing