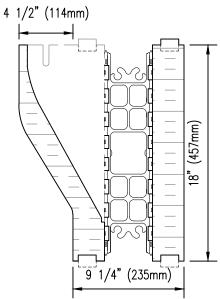

## Form Unit Profiles

| Detail: Nudura 4* (102mm) One Sided Brick Ledge Form Unit |            |                 | File Name: |
|-----------------------------------------------------------|------------|-----------------|------------|
| Drawn by: T.V                                             | Scale: 1:8 | Date: 12/1/2021 | A4A06      |
| temporar com                                              |            |                 |            |