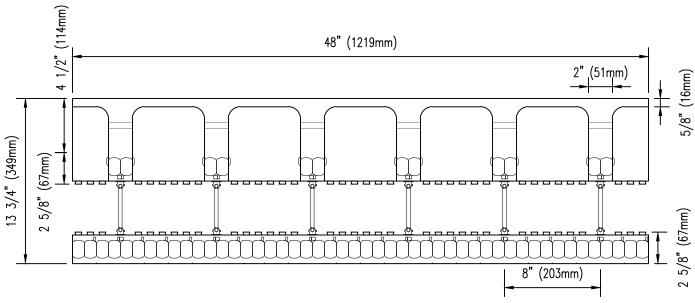

NOTE: PRODUCT LENGTH SUBJECT TO REGIONAL AVAILABILITY IN 4' (1219mm) OR 8' (2438mm) LENGTHS

DISCLAIMER NOTICE:
SPECIFIC INFORMATION
REQUIRED FOR COMPLIANCE
WITH LOCAL CODES IS THE
RESPONSIBILITY OF THE
DESIGNER

## Form Unit Profiles

| Detail: Nudura 4* (102mm) One Sided Brick Ledge Form Unit |            |                 | File Name: |
|-----------------------------------------------------------|------------|-----------------|------------|
| Drawn by: T.V                                             | Scale: 1:8 | Date: 12/1/2021 | A4A06      |
| temporar com                                              |            |                 |            |