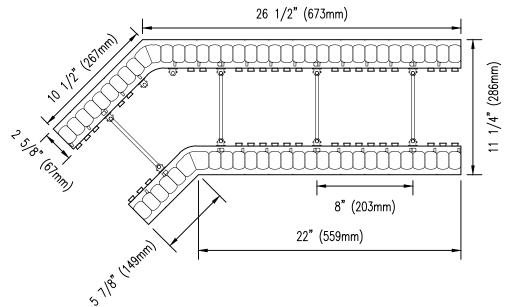

## Form Unit Profiles

| Detail: Nudura 6" (152mm) 45° Corner Form Unit |            |                 | File Name: |
|------------------------------------------------|------------|-----------------|------------|
| Drawn by: K.S                                  | Scale: 1:8 | Date: 12/1/2021 | A6A03      |
| tremcocpg.com                                  |            |                 |            |