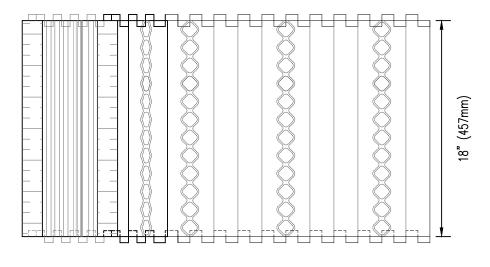

## Form Unit Profiles

| Detail: Nudura 6" (152mm) 45° Corner Form Unit |            |                 | File Name: |
|------------------------------------------------|------------|-----------------|------------|
| Drawn by: K.S                                  | Scale: 1:8 | Date: 12/1/2021 | A6A03      |
| tremcocpg.com                                  |            |                 |            |