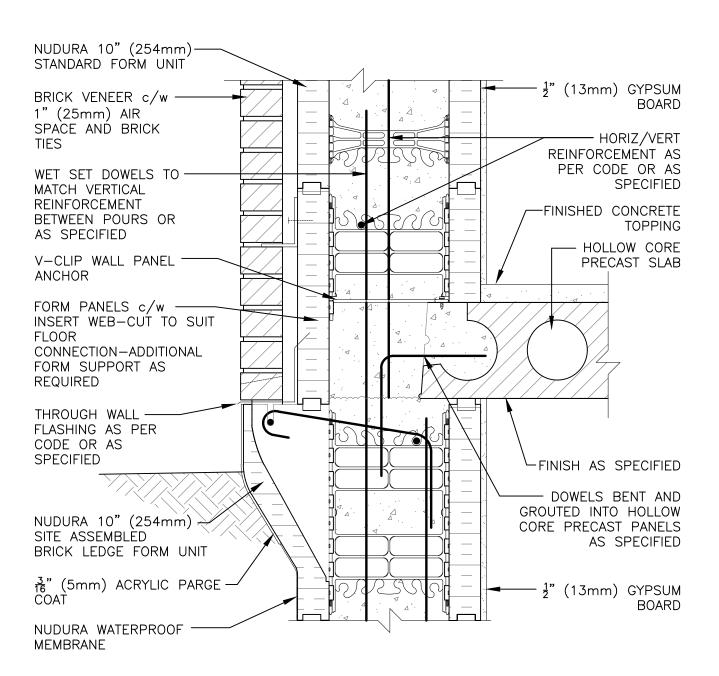

## **Non-Combustible Construction**

| Detail: Nudura 10" (254mm) Brick Ledge Form Unit, Hollow Core Precast Slab, Exterior Side Wall Detail, Brick Veneer Finish |  |                  | File Name: |
|----------------------------------------------------------------------------------------------------------------------------|--|------------------|------------|
| Drawn by: TVC                                                                                                              |  | Date: 12/21/2021 | D10A06     |