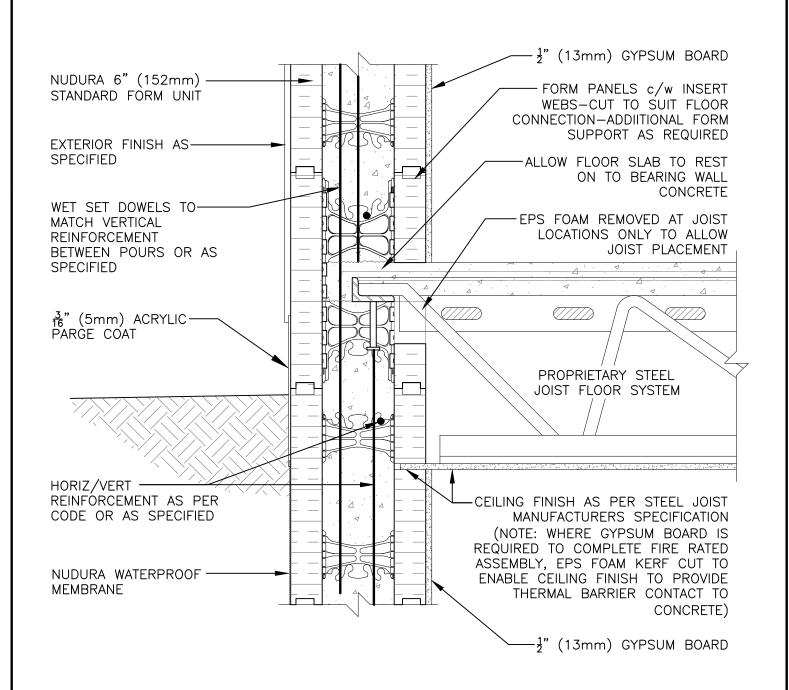

## **Non-Combustible Construction**

| Detail: Nudura 6" (152mm) Form Unit, Steel Joist Floor System, Exterior Bearing Wall, Exterior Finish as Specified |            |                  | File Name: |
|--------------------------------------------------------------------------------------------------------------------|------------|------------------|------------|
| Drawn by: JN                                                                                                       | Scale: 1:8 | Date: 12/22/2021 | D6B01      |
| tremocra com                                                                                                       |            |                  |            |