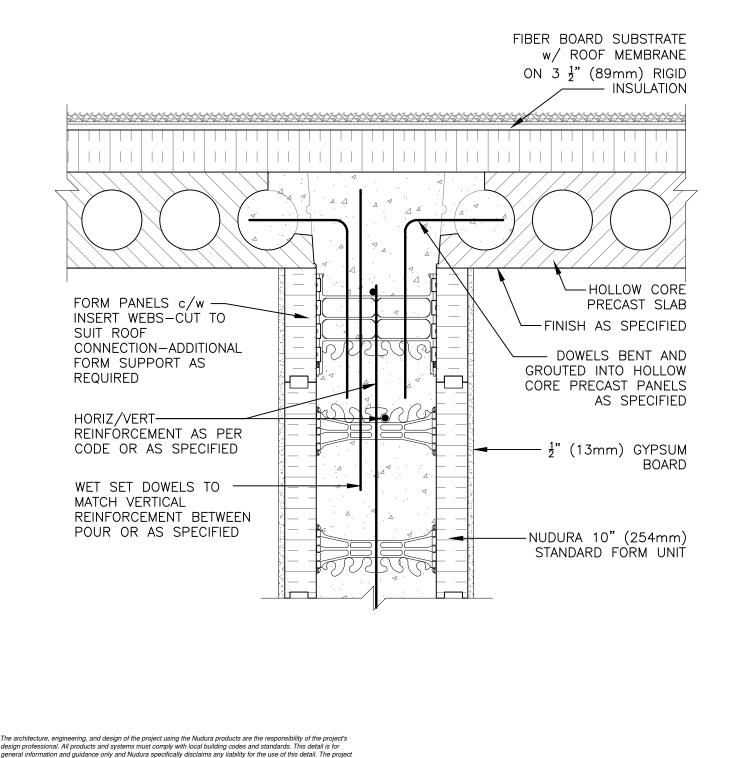

| Non-Combustible Construction                                                                 |  |                            |            |  |                             |  |
|----------------------------------------------------------------------------------------------|--|----------------------------|------------|--|-----------------------------|--|
| Detail: Nudura 10" (254mm) Form Unit, Hollow Core Precast Roof,<br>Non-Bearing Demising Wall |  |                            | File Name: |  |                             |  |
|                                                                                              |  | <sup>Date:</sup> 5/17/2022 | G10A04     |  | TREMCO                      |  |
| tremcocpg.com                                                                                |  |                            |            |  | Construction Products Group |  |