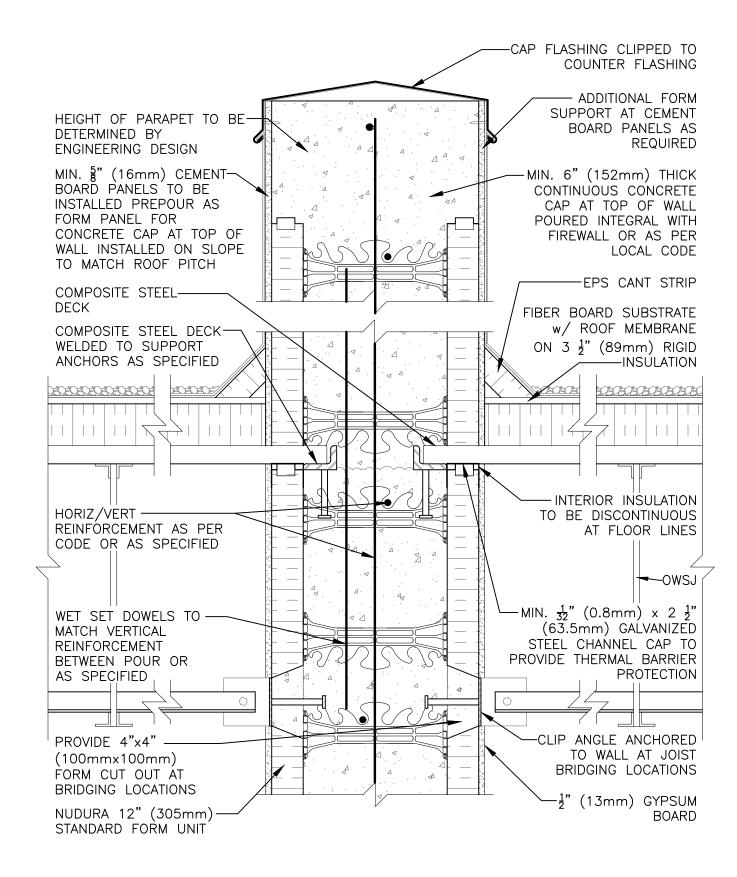

## Non-Combustible Construction

Nudura Technical Support: 866-468-6299 International: +1 705-726-9499

| Detail: Nudura 12" (305mm) Form Unit, Steel Joist Roof Detail,<br>Non-Bearing Demising Wall |            |                 | File Name: |
|---------------------------------------------------------------------------------------------|------------|-----------------|------------|
| Drawn by: KS                                                                                | Scale: 1:8 | Date: 5/17/2022 | G12C04     |
| transcens com                                                                               |            |                 |            |