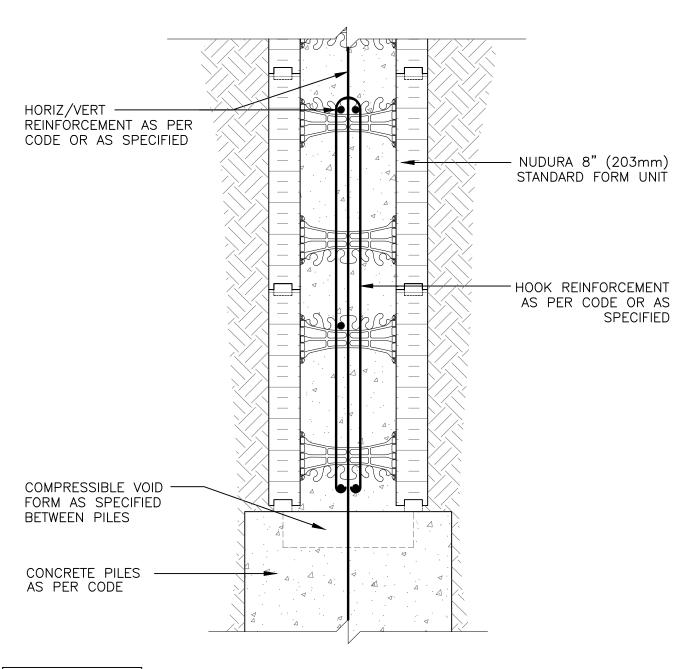

## **Below Grade Construction**

| Detail: Nudura 8" (203mm) Form Unit Stem Wall On Piles |            |                  | File Name: |
|--------------------------------------------------------|------------|------------------|------------|
| Drawn by: T.V                                          | Scale: 1:8 | Date: 11/30/2021 | B8C07      |
| tremcocpg.com                                          |            |                  |            |