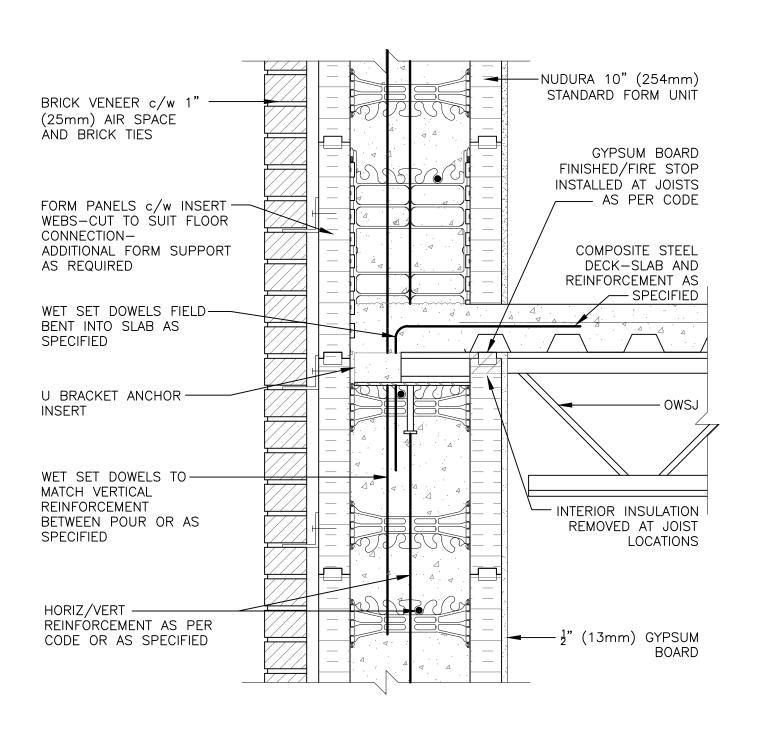

## **Non-Combustible Construction**

Nudura Technical Support: 866-468-6299 International: +1 705-726-9499

| Detail: Nudura 10" (254mm) Form Unit, Composite Steel Deck-Slab Steel Joist on Ext. Bearing Wall, Intermediate Floor Connection, Brick Veneer Finish |            |                  |
|------------------------------------------------------------------------------------------------------------------------------------------------------|------------|------------------|
| Drawn by: TVC                                                                                                                                        | Scale: 1:8 | Date: 12/17/2021 |