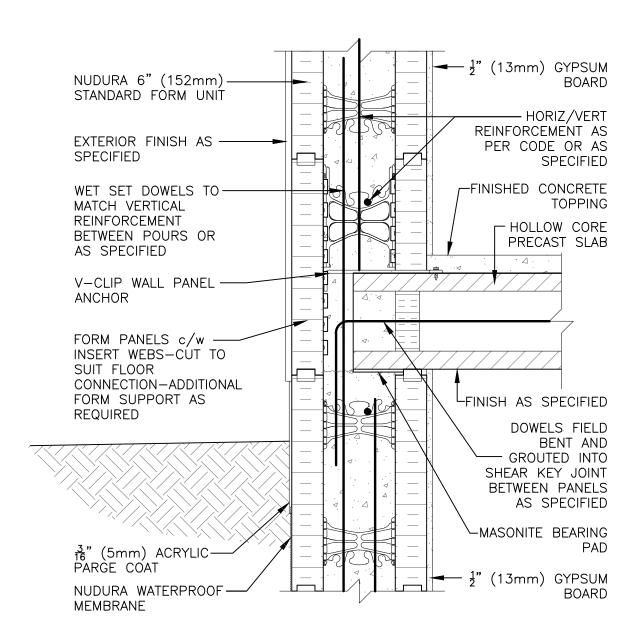

## **Non-Combustible Construction**

| Detail: Nudura 6" (152mm) Form Unit, Hollow Core Precast Slab,<br>Exterior Bearing Wall Detail, Exterior Finish as Specified |            |                  | File Name: |
|------------------------------------------------------------------------------------------------------------------------------|------------|------------------|------------|
| Drawn by: JN                                                                                                                 | Scale: 1:8 | Date: 12/21/2021 | D6A07      |
| tremcocpg.com                                                                                                                |            |                  |            |