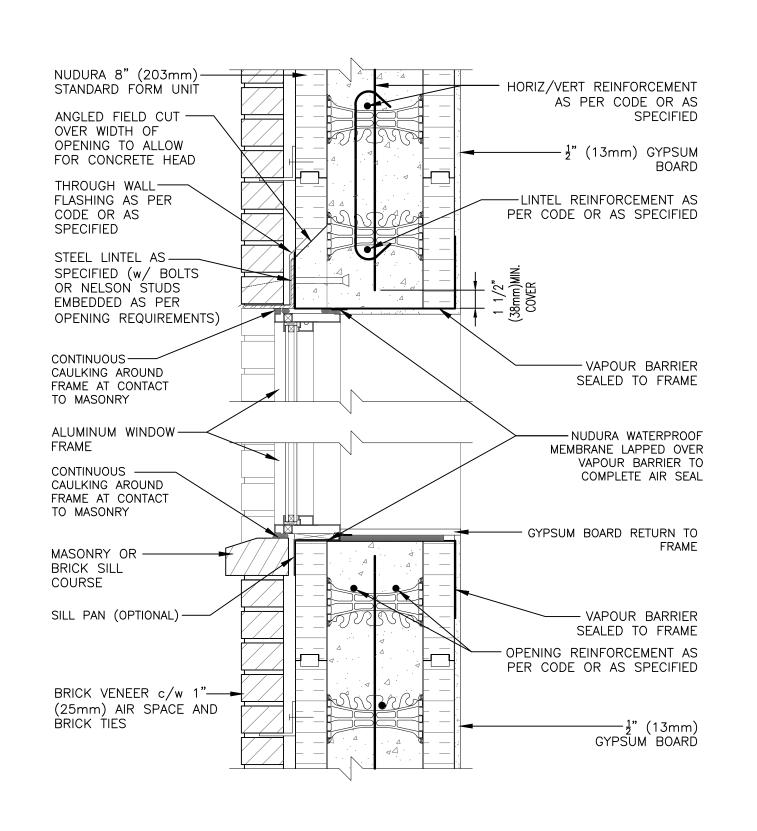

## Non-Combustible Construction

| udura 8" (203mm) Form Unit, Window Head/Sill Detail,<br>luminum Framed Window, Concrete Mounted, Brick Veneer Finish |                       |                 | File Name: |                             |
|----------------------------------------------------------------------------------------------------------------------|-----------------------|-----------------|------------|-----------------------------|
| TVC                                                                                                                  | <sup>Scale:</sup> 1:8 | Date: 5/24/2022 | E8D05      | TREMCO                      |
| tremcocpg.com                                                                                                        |                       |                 |            | Construction Products Group |