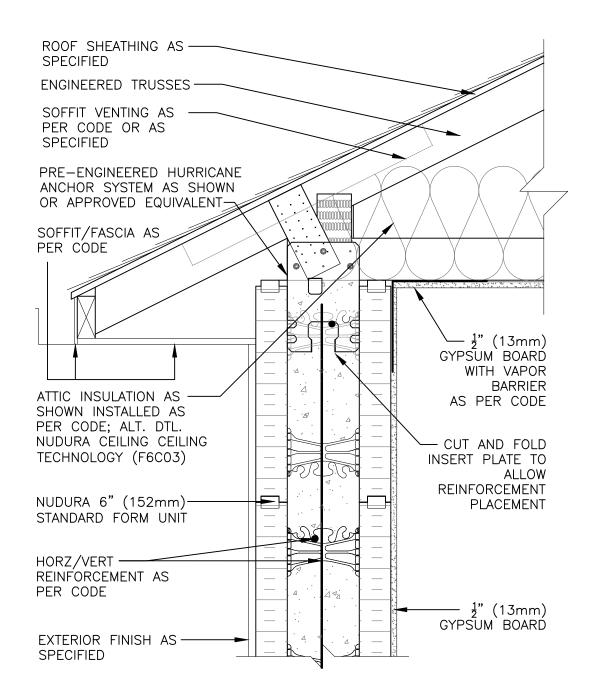

| Compustible Construction                                                                                                           |                       |                            |            |  |                             |  |
|------------------------------------------------------------------------------------------------------------------------------------|-----------------------|----------------------------|------------|--|-----------------------------|--|
| Detail: Nudura 6" (152mm) Form Unit, Multi-Purpose Hanger,<br>Standard Batt Insulation, Exterior Finish as Specified, Roof Trusses |                       |                            | File Name: |  |                             |  |
| <sup>Drawn by:</sup> KS                                                                                                            | <sup>Scale:</sup> 1:8 | <sup>Date:</sup> 5/16/2022 | F6B03      |  | TREMCO                      |  |
| tremcocpg.com                                                                                                                      |                       |                            |            |  | Construction Products Group |  |