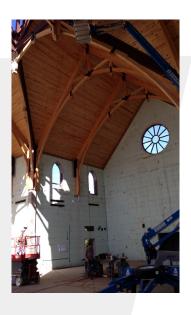

## Information

- Traditional Anglican church layout and appearance
- "Old World" craftsmanship with cutting edge technologies
- Dozens of large Gothic windows and arches
- ICF gables to 68 feet high Tight schedule to meet international dignitaries coming from dedication