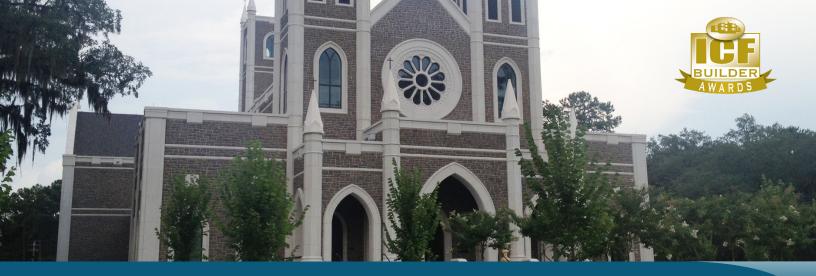

## ST PETER'S ANGLICAN CHURCH

Tallahassee, Florida

## Information

- Traditional Anglican church layout and appearance
- "Old World" craftsmanship with cutting edge technologies
- Dozens of large Gothic windows and arches
- ICF gables to 68 feet high Tight schedule to meet international dignitaries coming from dedication