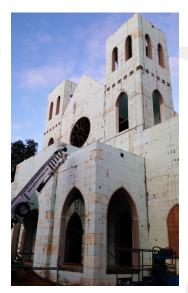

## Information

- Traditional Anglican church layout and appearance
- "Old World" craftsmanship with cutting edge technologies
- Dozens of large Gothic windows and arches
- ICF gables to 68 feet high Tight schedule to meet international dignitaries coming from dedication