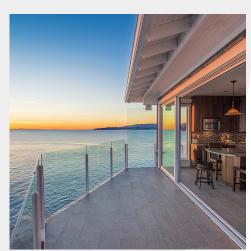

## SOOKEPOINT OCEAN COTTAGE RESORT Sooke, Greater Victoria, BC

## Information

- Helix micro-rebar was added to the deck concrete mix
- Triplex ICF Buildings are constructed vertically
- 8' ICF blocks helped with proper alignment and speed
- 8' Nudura ICF also used for engineered header over 20' sliding glass walls
- Significant care to protect the oceanfront environment
- ICF up 3 floors to the roof in each building, with full-span steel and concrete floors and concrete cantilevered decks. Inset in the sea cliff so top floor is at a grade

## **Project Statistics**

**Size:** 40,292 sq. ft.

## **Construction Team**

ICF Installer: Landus Development Group Inc.

**ICF System:** Nudura Inc.

**Distributor:** Fab-Form









Nudura Systems, Inc. | 27 Hooper Road, Unit 10 | Barrie, ON L4N 9S3 | 866.468.6299 | nudura.com