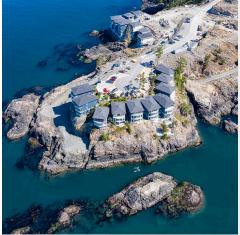

## SOOKEPOINT OCEAN COTTAGE RESORT Sooke, Greater Victoria, BC

## Information

- Helix micro-rebar was added to the deck concrete mix
- Triplex ICF Buildings are constructed vertically
- 8' ICF blocks helped with proper alignment and speed
- 8' Nudura ICF also used for engineered header over 20' sliding glass walls
- Significant care to protect the oceanfront environment
- ICF up 3 floors to the roof in each building, with full-span steel and concrete floors and concrete cantilevered decks. Inset in the sea cliff so top floor is at a grade

## **Project Statistics**

**Size:** 40,292 sq. ft.