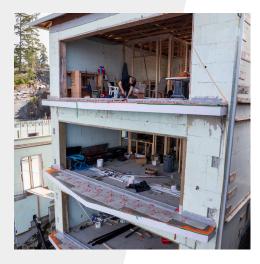

## Information

- Helix micro-rebar was added to the deck concrete mix
- Triplex ICF Buildings are constructed vertically
- 8' ICF blocks helped with proper alignment and speed
- 8' Nudura ICF also used for engineered header over 20' sliding glass walls
- Significant care to protect the oceanfront environment
- ICF up 3 floors to the roof in each building, with full-span steel and concrete floors and concrete cantilevered decks. Inset in the sea cliff so top floor is at a grade