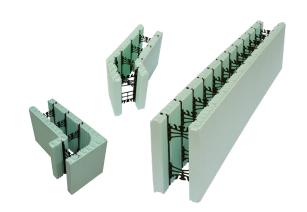

# HOW INSULATED CONCRETE FORMS HELP THE EDUCATION SECTOR

# **DISASTER-RESILIENT SAFETY**

Capable of withstanding winds up to 250 mph (402 kph), impact from flying debris and fire, structural walls built with Nudura ICFs protect students, faculty and community members from tornadoes, hurricanes and severe storms.

# **ENERGY EFFICIENCY**

The thermal mass and continuous insulation of ICF assemblies result in a highly energy-efficient and airtight building envelope. ICFs can also contribute to LEED and net-zero energy certifications.

## **SPEED OF INSTALLATION**

Lightweight ICFs enable buildings to be constructed faster and with less labor than steel framing and CMU, so projects stay on or ahead of schedule.

# **IMPROVED INDOOR AIR QUALITY**

ICFs are mold-resistant and block out allergens and pollutants, contributing to a healthier interior environment.

Dune Lakes Elementary School
Santa Rosa Beach, Florida