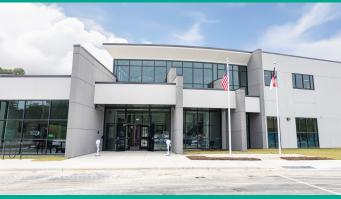

# **ASPIRE TRADE HIGH SCHOOL**

HUNTERSVILLE, NORTH CAROLINA

Taking a cutting-edge approach to education, Aspire Carolinas Foundation sought out cutting-edge building materials for construction of Aspire Trade High School. As an alternative to conventional construction methods, Nudura ICFs provided unmatched durability and continuous insulation.

The ICF walls also enabled design flexibility to achieve the façade aesthetic they were after. The collaboration in using Nudura ICFs and solutions from other Tremco CPG brands enabled streamlined communication throughout the build and a warranted, leak-free building envelope.