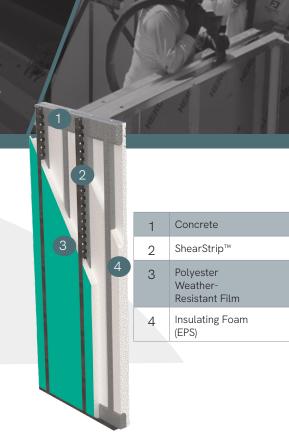

## **Product Overview**

HercuWall™ is the insulated concrete panel system that eliminates costly and time-consuming steps. Fabricated off-site and delivered ready to assemble, HercuWall delivers R31 insulation for up to 40% energy savings to provide superior strength and comfort. Streamline your building schedules and limit the variables that can cause problems, all while increasing the quality and sustainability of your project.

## **Features & Benefits**

- Significantly reduces the use of wood in construction that eliminates variables of sourcing and product quality.
- Maximizes recycling and eliminates jobsite waste.
- Increases jobsite efficiency and safety by having an integrated air barrier applied off site.
- Requires less labor and accelerates project schedules when compared to wood frame builds.
- Build for long term comfort and occupant safety.