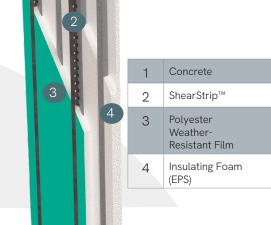

## **Product Overview**

Bring a faster, better building strategy to the table. HercuWall™ is the insulated concrete panel system that eliminates costly and time-consuming steps. Fabricated off site and delivered ready to assemble, HercuWall delivers R31 insulation for up to 40% energy savings and provides superior strength and comfort.