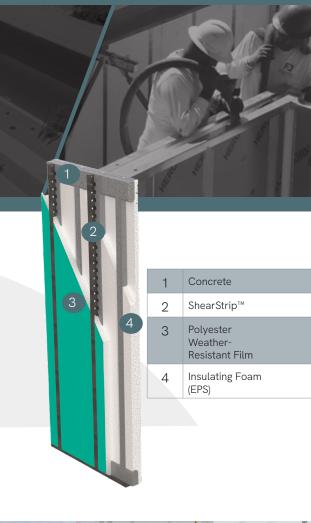

#### **Product Overview**

Bring a faster, better building strategy to the table. HercuWall™ is the insulated concrete panel system that eliminates costly and time-consuming steps. Fabricated off-site and delivered ready to assemble, HercuWall delivers R31 insulation for up to 40% energy savings and provides superior strength and comfort.

## **Lightweight Without Compromising on Strength**

HercuWall panels are lightweight and far easier to work with than traditional building methods and other prefab wall panel systems, all while eliminating time-consuming steps and providing superior strength and comfort. All this gives you more time to win more jobs and earn more money, with less labor.