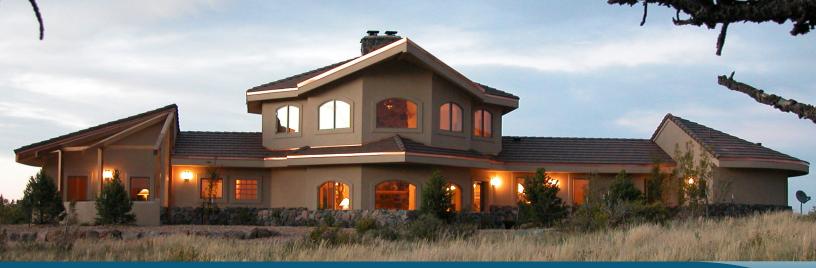

# **EAGLE RISING**

### Colorado, USA

### Information

- This project was ideal for Nudura, as the owner wanted an energy-efficient, quiet house in a windy location.
- R-value, mass, and zero air infiltration maximizes energy efficiency.
- The concrete structure withstands high winds and significantly reduces noises.
- Stone and stucco finish.

## **Project Statistics**

| Туре: | Residential   |
|-------|---------------|
| Size: | 4,400 sq. ft. |