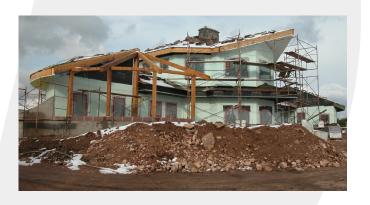

### Information

- This project was ideal for Nudura, as the owner wanted an energy-efficient, quiet house in a windy location.
- R-value, mass, and zero air infiltration maximizes energy efficiency.
- The concrete structure withstands high winds and significantly reduces noises.
- Stone and stucco finish.