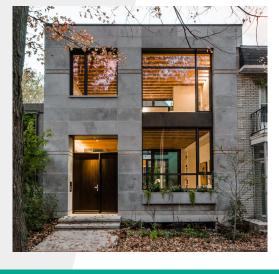

## ECOLOGIA MONTRÉAL

Québec, Québec City

- The structure is built with Nudura ICFs, partially made from 100% recycled materials.
- The concrete from Holcin contains 29% of recycled material and fly ash.
- Featues a green living roof, solar panels, and geothermal for maximum efficiency.
- This home is Québecs first LEED Platinumcertified residence.

## **Project Statistics**

| Туре:                  | Single Family Custom Home |
|------------------------|---------------------------|
| Size:                  | 65,000 sq. ft.            |
| ICF Use:               | 3,300 sq ft               |
| Cost:                  | \$800,000                 |
| Total Construction:    | 365 Days                  |
| ICF Installation Time: | 120 Days                  |

## **Construction Team**

| Owner:              | Sabine Karsenti |
|---------------------|-----------------|
| General Contractor: | Gervais Fortin  |
| Form Distributor:   | Pierre Brideau  |
| ICF Installer:      | Sabine Karsenti |
| Architect:          | Gervais Fortin  |