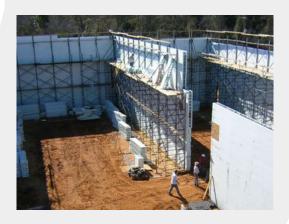

## THE RIDGE THEATRE

Pace, Florida

- Eight theater cinema with stadium styleseating.
- Features 40,000 square feet of floor space and 35,000 square feet of exterior wall surface with a stucco finish.
- Tall wall height is 34 ½ feet.
- Exterior load bearing walls built with Nudura 8" forms above and below grade.