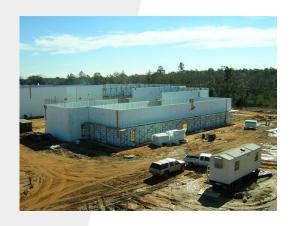

## THE RIDGE THEATRE

Pace, Florida

- Eight theater cinema with stadium styleseating.
- Features 40,000 square feet of floor space and 35,000 square feet of exterior wall surface with a stucco finish.
- Tall wall height is 34 ½ feet.
- Exterior load bearing walls built with Nudura 8" forms above and below grade.