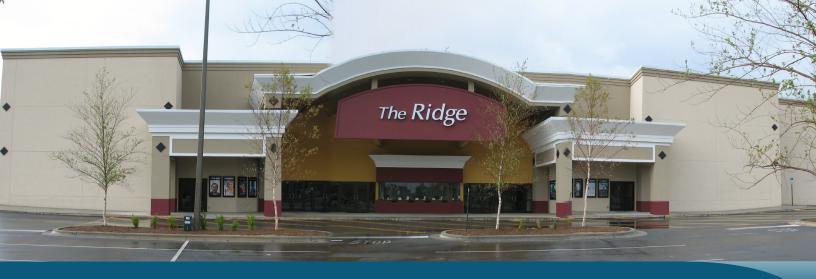

## THE RIDGE THEATRE

Pace, Florida

- Eight theater cinema with stadium styleseating.
- Features 40,000 square feet of floor space and 35,000 square feet of exterior wall surface with a stucco finish.
- Tall wall height is 34 ½ feet.
- Exterior load bearing walls built with Nudura 8" forms above and below grade.